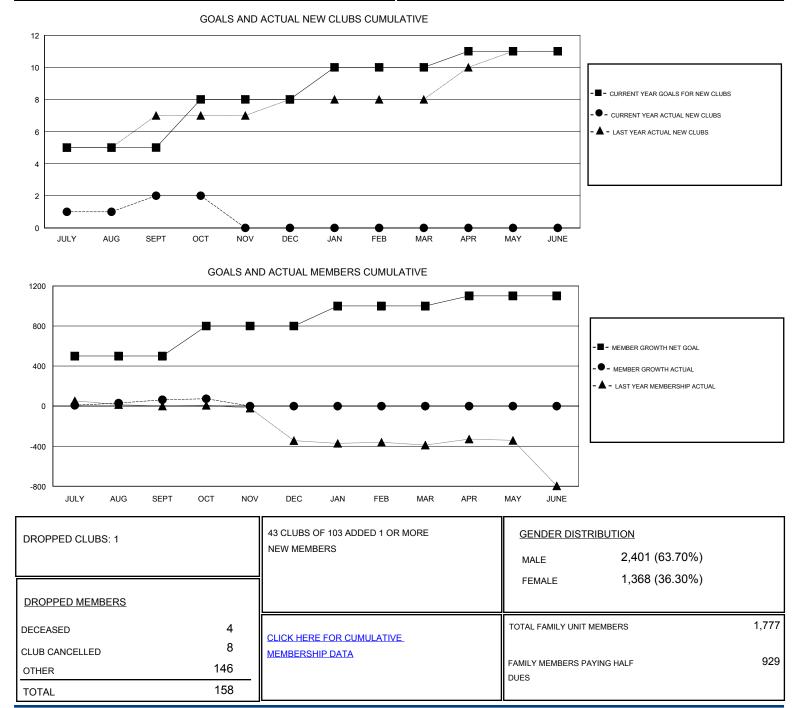

## District 3231A2

Results as of: 10/31/2019

| GMT:                  | LOCATION INDIA |           |               |                       |                           |                         | GMT CA                                             |
|-----------------------|----------------|-----------|---------------|-----------------------|---------------------------|-------------------------|----------------------------------------------------|
| Clubs                 |                |           |               | Members               |                           |                         |                                                    |
| RESULTS FOR 2019-2020 |                |           |               | RESULTS FOR 2019-2020 |                           |                         |                                                    |
| QUARTER               | NEW CLUB GOAL  | NEW CLUBS | DROPPED CLUBS | QUARTER               | MEMBER GROWTH NET<br>GOAL | MEMBER GROWTH<br>ACTUAL | DROPPED<br>MEMBERS ACTUAL<br>(including transfers) |
| JULY/AUG/SEPT         | 5              | 2         | 1             | JULY/AUG/SEPT         | 500                       | 241                     | 146                                                |
| OCT/NOV/DEC           | 3              | 0         | 0             | OCT/NOV/DEC           | 300                       | 24                      | 12                                                 |
| JAN/FEB/MAR           | 2              | 0         | 0             | JAN/FEB/MAR           | 200                       | 0                       | 0                                                  |
| APR/MAY/JUNE          | 1              | 0         | 0             | APR/MAY/JUNE          | 100                       | 0                       | 0                                                  |